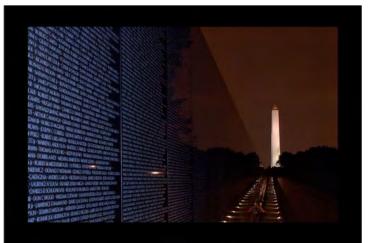

The selection of the Washington area for our reunion continues to be validated. For example, what could be more memorable for Outlaw veterans than to participate in our own wreath-laying ceremony at OUR Viet Nam Veterans Memorial? More than 60 Outlaws were Killed In Action during the time the Outlaws served in Viet Nam. Friday morning we will recite, aloud, the names of those Outlaws which are inscribed on The Wall during our ceremony.