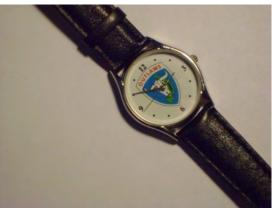

#### **Outlaw Logo Items Available For Sale**

Some veterans organizations have a Quartermaster Store which carries literally hundreds of items associated with their unit logo or insignias. For a time it was felt that the Outlaw QM store should carry a stock of items with the Outlaw patch for people to order throughout the year. Several things were found to be wrong with that idea: 1) The initial cost, from the VLOA treasury, to purchase the items 2) getting the word out through either the Newsletter or website 3) the small number of potential purchasers 4) storage of the items in someone's home 5) the costs associated with purchasing shipping boxes, envelopes and paying for postage by whoever handles the process.

Therefore, over the past few years the VLOA has not re-ordered previously stocked items in any quantity. However, there are still some new items that are still available for anyone who wants to purchase them. Primarily, the items currently on hand are:

**Outlaw logo-face wrist watches**: 7 men's, 3 women's. Original price \$24. Now reduced to \$20 because original battery will have to be replaced. Add \$3 packaging & postage.

**Outlaw caps:** 1 blue, 3 tan, 6 red, Price: \$15 + \$3 packaging & postage (for 1 or 2)

**Outlaw patches:** \$2 each + \$1 postage

Outlaw decals: \$2.50 each or 5 for \$10. Plus \$1 postage

If you are interested in purchasing any of these items, please contact Tom Anderson. Email <u>teander@cox.net</u> or phone 703-451-4015.