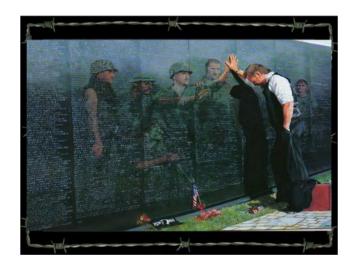

The selection of the Washington area for our reunion continues to be validated. For example, what could be more memorable for Outlaw veterans than to participate in our own wreath-laying ceremony at OUR Viet Nam Veterans Memorial? More than 60 Outlaws were Killed In Action during the time the Outlaws served in Viet Nam. Friday morning we will recite, aloud, the names of those Outlaws which are inscribed on The Wall during our ceremony.