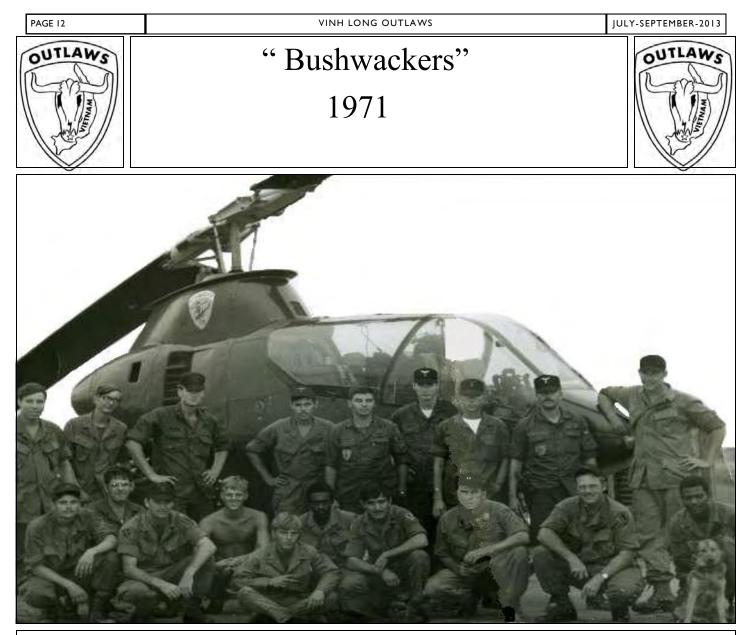

r platoon leader, Charles Edwards, and copilot Berry Rhash, on March 29, 1971, when their Cobra inexplicably failed to pull out of a night gun run and both pilots were lost.

The Bushwhackers continued to provide unparalleled support to the 175<sup>th</sup> Outlaws for the remainder of the Viet Nam conflict.

Shortly after New Year 1972, with Viet Nam combat operations drawing down, the Bushwhackers were sent to Can Tho to perform night-time airfield security. All agreed that this was a make-work duty with the war about to end. Soon thereafter, the unit received Stand Down orders. Having served more than seven years of Viet Nam combat duty, the Outlaws and Bushwhackers were deactivated on 20 February 1972.

Another part of the continuing Outlaw history.

Outlaw Bushwhackers 1971

PAGE 11



# <u>Locating Burial Locations in National Cemeteries</u> <u>Now Made Easier</u>

If you have a relative or friend, buried in a National Cemetery, but do not know the specific location of the gravesite, the Department of Veterans Affairs has now made it easier to find the location of their burial site. The grave locations of more than three million veterans and dependents, buried in National Cemeteries, are available on home computers as well as at National Cemetery kiosks.

The gravesite locator <u>http://gravelocator.cem.va.gov</u> finds cemeteries where veterans are buried. With this feature, you can enter a veteran's name to search, click on the "Buried At" (burial location) link and a map of the National Cemetery will display, showing the section where the specific grave is located.